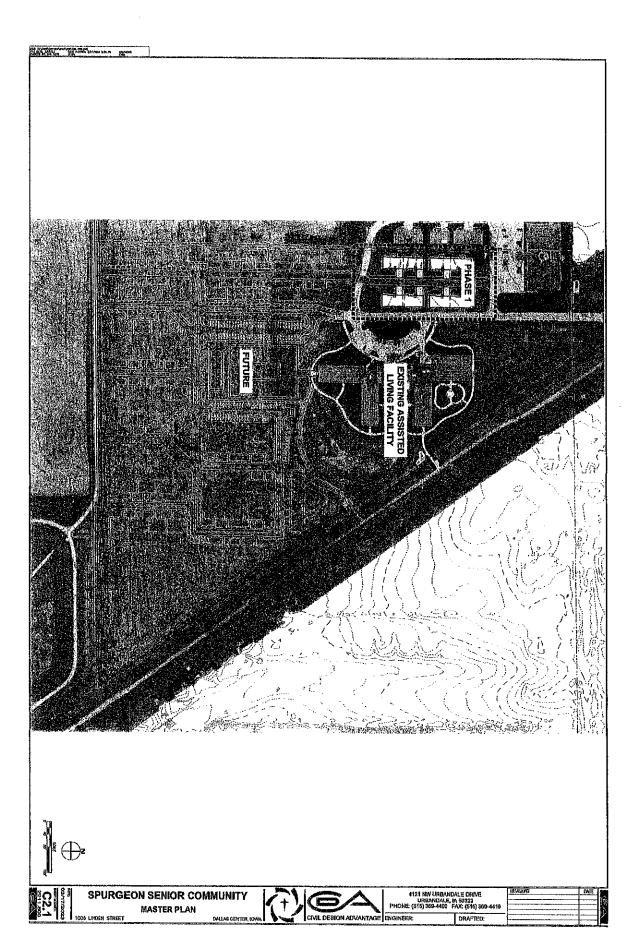

Mayor Beyer opened a public hearing at 7:10 pm on March 8, 2023, as advertised for the purpose of hearing comments on proposal to change the zoning classification of real estate owned by Spurgeon Manor, Inc., (and adjacent roadway owned by the City of Dallas Center) from R-1 (Single Family Residential District) to R-3 (Multi-Family Residential District). There were no written comments. Julie Becker stated her support of Spurgeon Manor. Mayor Beyer closed the public hearing at 7: 11 pm.

#### **Planning and Zoning Commission**

Matt Ostanik reported Planning & Zoning Commission recommends changing the zoning of Spurgeon Manor to an R-3. Ostanik also wanted to clarify that he was misquoted in the public comments.

Motion by Coon, 2nd by Strutt to approve Ordinance No. 589 – rezoning property owned by Spurgeon Manor, Inc. (and adjacent roadway owned by the City of Dallas Center) from R-1 (Single-Family Residential District) to R-3 (Multi-Family Residential District), first reading. Roll call all ayes, motion passed. Motion by Coon, 2nd by Willrich to waive the 2nd and 3rd readings of Ordinance No. 589 making the ordinance effective upon publication. Roll call all ayes, motion passed.