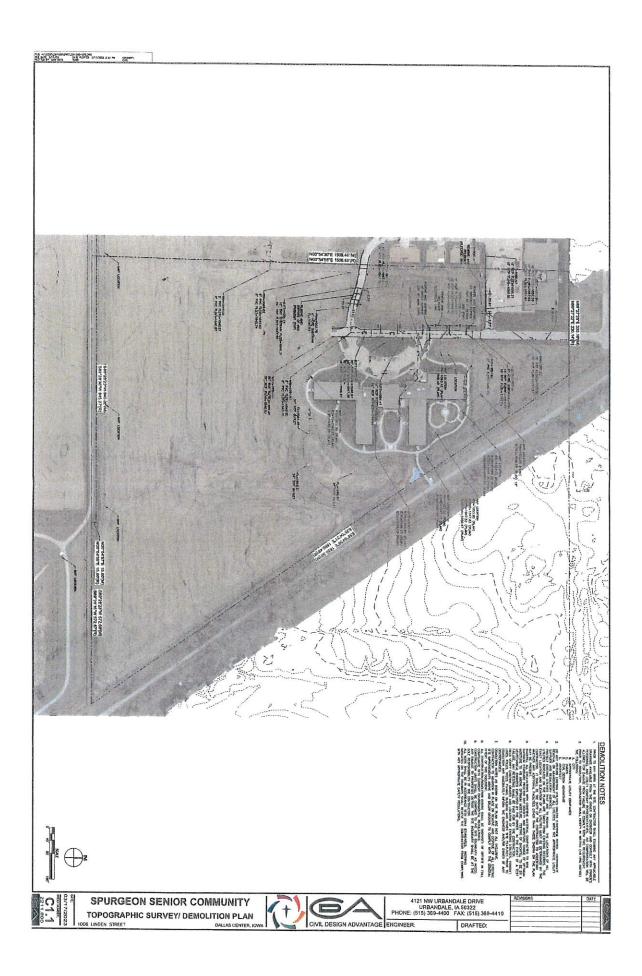

#### **Planning and Zoning Commission**

Matt Ostanik reported Planning & Zoning Commission recommends changing the zoning of Spurgeon Manor to an R-3. Ostanik also wanted to clarify that he was misquoted in the public comments.