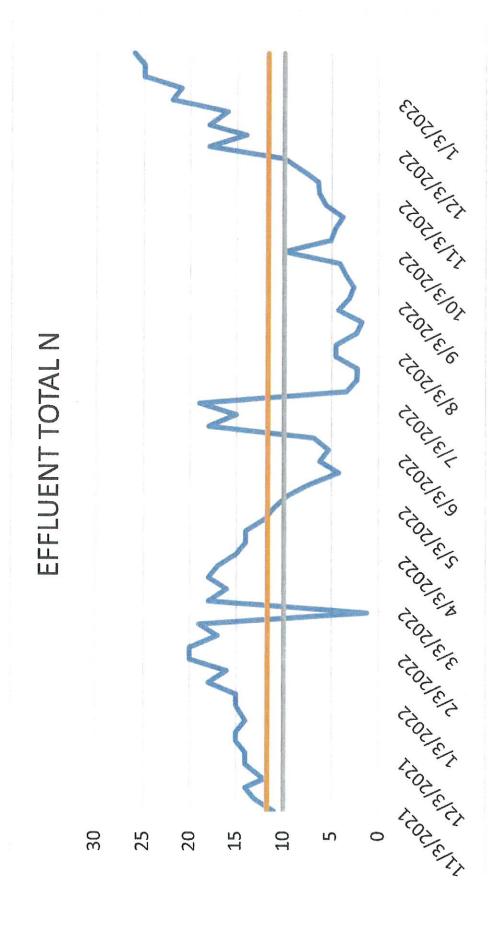

Mayor Beyer opened a public hearing at 7:01 pm on March 8, 2023, as advertised for the purpose of hearing comments on Ordinance No. 587 - modifying subdivision ordinance provisions on the alternate plan to park land dedication. There were no written comments. Julie Becker and Robert Haxton had several comments on their opposition to Ordinance No. 587. Robert Haxton had several comments on park land dedication. Bob King stated his support of the mayor and council on their decision-making abilities. Mayor Beyer closed the public hearing at 7:09 pm.